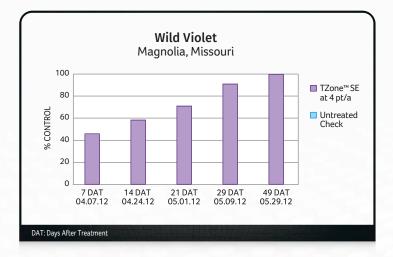

# TZone™ SE achieves exceptional visual response in just 14 days.

| Size                                | <b>Product Code</b>           | EPA Reg. No. |
|-------------------------------------|-------------------------------|--------------|
| 30 gallon<br>2.5 gallon<br>1 gallon | 8361046<br>8361126<br>8361076 | 2217-976     |
| 1 quart                             | 8361086                       |              |