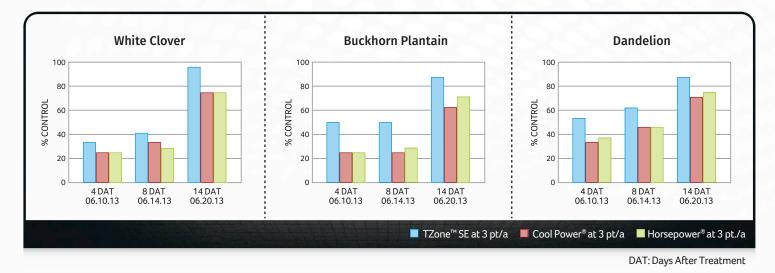

# TZone™ SE achieves exceptional visual response in just 14 days.

| Size                                | <b>Product Code</b>           | EPA Reg. No. |
|-------------------------------------|-------------------------------|--------------|
| 30 gallon<br>2.5 gallon<br>1 gallon | 8361046<br>8361126<br>8361076 | 2217-976     |
| 1 quart                             | 8361086                       |              |