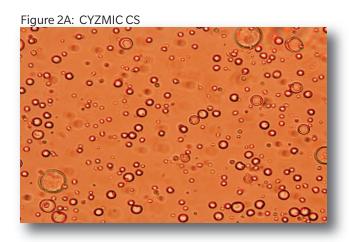

## CYZMIC® CS vs. DEMAND® CS

Figures 2A and 2B show magnified views of the capsules in CYZMIC CS compared to DEMAND CS. The CapVantage $^{\text{TM}}$  technology in CYZMIC CS creates a more evenly dispersed active ingredient, which leads to smoother flow through spray equipment.