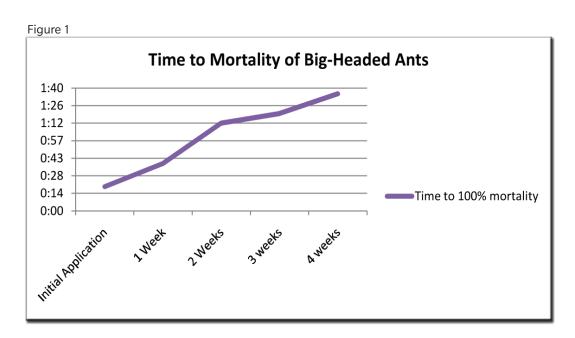

## **CapVantage™ Technology: Long Lasting - Controlled Release Insecticide**

In a four-week study conducted by the University of Florida, CYZMIC CS showed extremely fast knockdown upon initial application by achieving 100% mortality of all ants within twenty minutes. After four weeks of being exposed to light and heat, CYZMIC CS still had 100% mortality in under two hours. Shown in Figure 1.