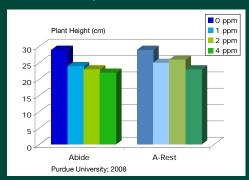

# FLEXIBLE, SAFE, CONSISTENT

**Abide**, the high-quality ancymidol plant growth regulator

- Abide is a broad-spectrum PGR with consistent results for use on a wide variety of container-grown ornamental plants.
- Abide has been proven in major university trials with consistent results on key crops such as bedding plant plugs, Easter lilies, foliage plants and potted crops.
- Abide is absorbed via roots, leaves and stems, and can be applied by either foliar spray or soil drench.
- Abide generates more compact and sturdier plants with darker green foliage, thereby enhancing their marketability.
- Abide provides exceptional value.
- Abide contains 0.0264% ancymidol and is available in quart, 2.5 gallon and 30 gallon containers.