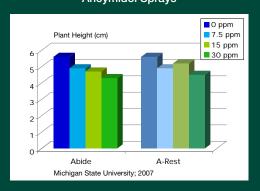

chnology

# FLEXIBLE, SAFE, CONSISTENT

**Abide**, the high-quality ancymidol plant growth regulator









- Abide is a broad-spectrum PGR with consistent results for use on a wide variety of container-grown ornamental plants.
- Abide has been proven in major university trials with consistent results on key crops such as bedding plant plugs, Easter lilies, foliage plants and potted crops.
- Abide is absorbed via roots, leaves and stems, and can be applied by either foliar spray or soil drench.
- Abide generates more compact and sturdier plants with darker green foliage, thereby enhancing their marketability.
- Abide provides exceptional value.
- Abide contains 0.0264% ancymidol and is available in quart, 2.5 gallon and 30 gallon containers.

### Pansy 'Delta Pure Red' Ancymidol Sprays



#### Easter Lily 'Nellie White'

**Ancymidol Drenches** 



## Vinca 'Pacifica Coral' Ancymidol Sprays

Plant Height (cm)

2.5

Abide

A-Rest

University of Florida; 2007