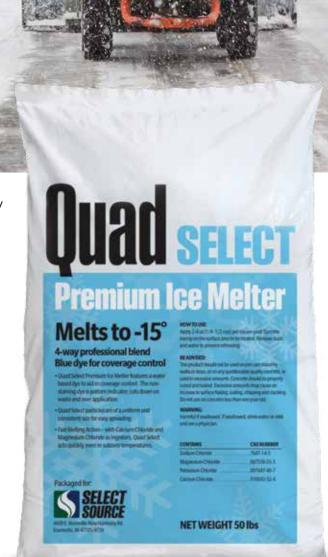

# Provides fast and powerful results even in subzero temperatures to -15° F

## 4-way premium blend with blue pattern indicator.

**Quad Select** Premium Ice Melter provides fast and powerful results even in subzero temperatures to -15° F. Our proprietary granular formula uses the power of calcium, magnesium, sodium and potassium chlorides to melt ice even under extreme weather conditions and helps to prevent re-freezing.

**Quad Select** Premium Ice Melter contains a water-based, non-staining blue indicator dye to make the application process more efficient. Our indicator dye prevents over application which cuts down on waste and plant damage.

**Quad Select** Premium Ice Melter acts fast to melt away snow and ice on concrete, asphalt, brick and wood surfaces. Proven product to clear sidewalks, parking lots, walkways, decks and steps when the weather conditions are severe.

- Proprietary formula provides superior results.
- Melts to -15° degrees Fahrenheit.
- Works on concrete, asphalt, brick and wood surfaces.
- Blue color dye for coverage control.
- Uniform particle size provides consistent and accurate application.