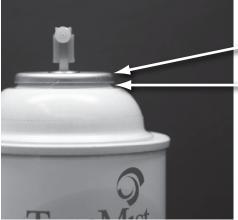

Push the white can actuator all the way up as shown above.

3

Locate the mounting bracket in the dispenser, shown above. The can must be pressed into the bracket.

4

Locate the silver neck ring on the can. The dispenser bracket will press into the slot below the silver neck ring.

5

Firmly press and/or twist the can into the dispenser so the bracket slides into the slot, under the silver neck ring. The silver neck ring of the can must be against or very close to the back surface of the bracket.