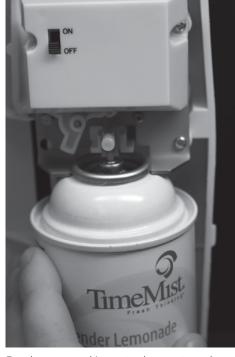

6

Make sure your face is away and off to the side of the spray tip on the can, then turn the dispenser on and close the cover.

7

The dispenser will spray once, approximately 10 seconds after the power switch is moved to the on position.

8

The dispenser will now cycle based on the dispensers settings.

Note: The dispenser must be in the off position when changing the batteries.