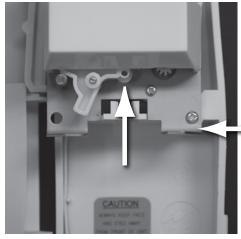

## Aerosol Refill Installation Instructions

Switch the dispenser to the "Off" position.

2

Dispenser's mounting bracket

Silver Neck Ring

Slot to

receive the

dispenser bracket

Push the white can actuator all the way up as shown above.

3

Locate the mounting bracket in the dispenser, shown above. The can must be pressed into the bracket.

4

Locate the silver neck ring on the can. The dispenser bracket will press into the slot below the silver neck ring.

5

Firmly press and/or twist the can into the dispenser so the bracket slides into the slot, under the silver neck ring. The silver neck ring of the can must be against or very close to the back surface of the bracket.